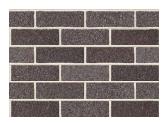

Upper Floor Balcony Soffit and
Surround / Ref 3d Visual
ALUCOBOND® anodized look Satin brown

Exterior Face Brick / Austral Metallix - Blackstone

Roof Tiles Sambucca or featured Tiles Similar

Roof metal – Shale Grey or Similar Klip Lock / Refer to Roof Plan